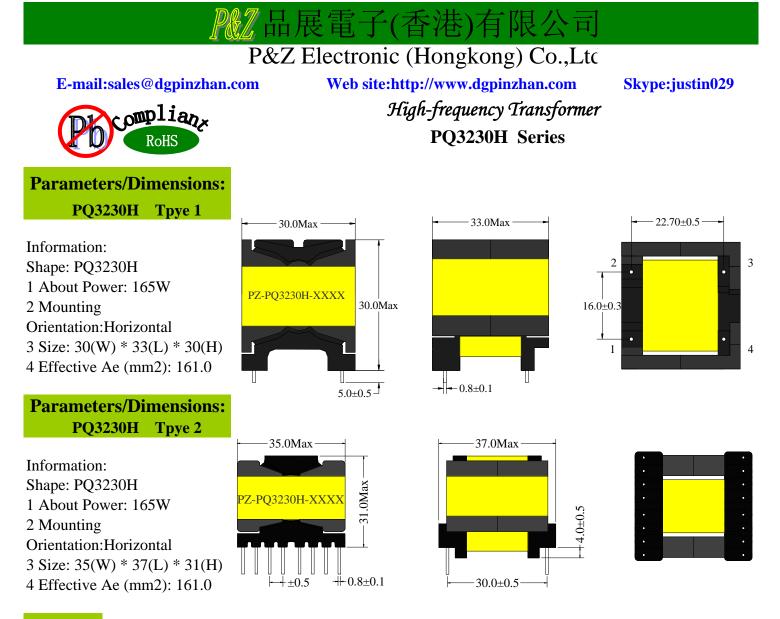

## Note:

Bobbin type listed in the traditional style, transformer design parameters to customer needs or to inject prevail.

PQ series high-frequency transformer features:

Low loss, low temperature, anti-jamming performance, reasonable shape, large power range (40W-600W), can effectively reduce installation size, with multiple pins to facilitate wound wiring. Low assembly cost, easy to meet safety requirements, but standardization than the southern.